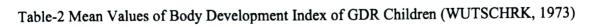

Biological age = Corresponding age to the BDI index value (Correlate with table 2: Mean value of body development index children, wutschrk, 1973)

Table-1: ROHRAR INDEX AND CORRECTED VALUE

| RI   | Correction | RI   | Correction | RI   | Correction |
|------|------------|------|------------|------|------------|
| 0.90 | +3.7       | 1.13 | 0.0        | 1.36 | -3.7       |
| 0.91 | +3.5       | 1.14 | 0.2        | 1.37 | -3.8       |
| 0.92 | +3.4       | 1.15 | 0.3        | 1.38 | -4.0       |
| 0.93 | +3.2       | 1.16 | 0.5        | 1.39 | -4.2       |
| 0.94 | +3.1       | 1.17 | 0.6        | 1.40 | -4.3       |
| 0.95 | +2.9       | 1.18 | 0.8        | 1.41 | -4.5       |
| 0.96 | +2.7       | 1.19 | 1.0        | 1.42 | -4.7       |
| 0.97 | +2.6       | 1.20 | 1.1        | 1.43 | -4.8       |
| 0.98 | +2.4       | 1.21 | 1.3        | 1.44 | -5.0       |
| 0.99 | +2.3       | 1.22 | 1.5        | 1.45 | -5.1       |
| 1.00 | +2.1       | 1.23 | 1.6        | 1.46 | -5.3       |
| 1.01 | +1.0       | 1.24 | 1.8        | 1.47 | -5.5       |
| 1.02 | +1.8       | 1.25 | 1.9        | 1.48 | -5.6       |
| 1.03 | +1.6       | 1.26 | 2.1        | 1.49 | -5.8       |
| 1.04 | +1.5       | 1.27 | 2.3        | 1.50 | -5.9       |
| 1.05 | +1.3       | 1.28 | 2.4        |      |            |
| 1.06 | +1.1       | 1.29 | 2.6        |      |            |
| 1.07 | +1.0       | 1.30 | 2.7        |      |            |
| 1.08 | +0.8       | 1.31 | 2.9        |      |            |
| 1.09 | +0.6       | 1.32 | 3.1        |      |            |
| 1.10 | +0.5       | 1.33 | 3.2        |      |            |
| 1.11 | +0.3       | 1.34 | 3.4        |      |            |
| 1.12 | +0.2       | 1.35 | 3.5        |      |            |

Ministry of Youth Affairs and Sports
Government of India

| Biological Age in Years | Boys | Girls |
|-------------------------|------|-------|
| 4                       | 0.52 | 0.52  |
| 5                       | 0.57 | 0.57  |
| 6                       | 0.57 | 0.61  |
| 7                       | 0.59 | 0.64  |
| 8                       | 0.62 | 0.67  |
| 9                       | 0.65 | 0.70  |
| 10                      | 0.67 | 0.73  |
| 11                      | 0.69 | 0.75  |
| 12                      | 0.70 | 0.75  |
| 13                      | 0.72 | 0.79  |
| 14                      | 0.80 | 0.84  |
| 15                      | 0.83 | 0.87  |
| 16                      | 0.84 | 0.88  |
| 17                      | 0.86 | 0.91  |
| 18                      | 0.90 | 0.97  |
| Adult                   | 0.00 | 0.97  |
|                         |      |       |